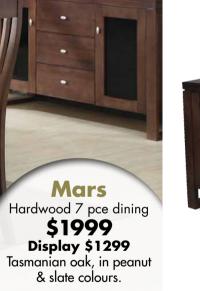

# Classic Range

End table \$599

Bookcase 4 door with ladder \$2999

Mars Buffet \$999

Mars Coffee Table \$599 Peanut colour