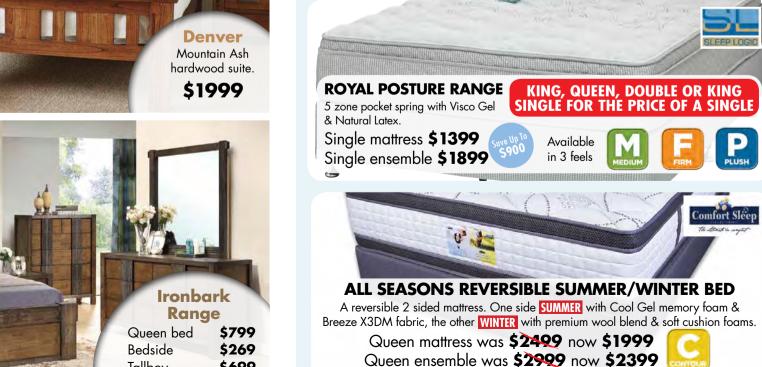

9







Mars Coffee Table \$599 Peanut colour

# **Classic Range**



TV unit 4 drawer \$1249



Coffee table 4 drawer \$1099



5 drawer buffet \$1699





# Oliver

Whitewash laminated finish. Ready to assemble

Single bed with storage \$299
Bedside 1dr \$79
Bookcase \$99
Tallboy \$199
Desk & Hutch \$329

# Ryder

With oak MDF materials. Ready to assemble

Single/Single low bunk \$799
Tallboy \$599
Toybox + Bookcase \$599
Desk with Hutch \$599
Storage Unit \$259





# Fremantle Queen bed \$579 Available in all sizes





# Rio 4 pce Bedroom suite in white High gloss. Previously \$999 save \$200 Discontinued while stocks last! \$799



# **Chest Range**

Bedside \$209 6dr tallboy \$499 8dr tallboy \$599

11dr tallboy **\$729** 6dr lingerie **\$449** 





Mallee 4 pce suite \$1499







# SLEEPLAB

Find out at the all new Sleeplab. The colour comfort system takes the guesswork out of choosing the right bed.













1

What's Your Colour?



## Find out at the all new Sleeplab. The colour comfort system takes the guesswork out of choosing the right bed.

Our fully trained colour comfort specialists will make choosing the perfect bed easy by simply matching you up with the right colour for your comfort level. They say every cloud has a silver lining now every bed has your ideal colour. Visit the all new Sleeplab at Furniture One to get matched up with your perfect colour.













All of these beds are available in all sizes.





### KING KOIL ETERNITY MEDIUM

Special Reflex Plus Spring Support system responds to your individual size & shape. Aero Comfort layers