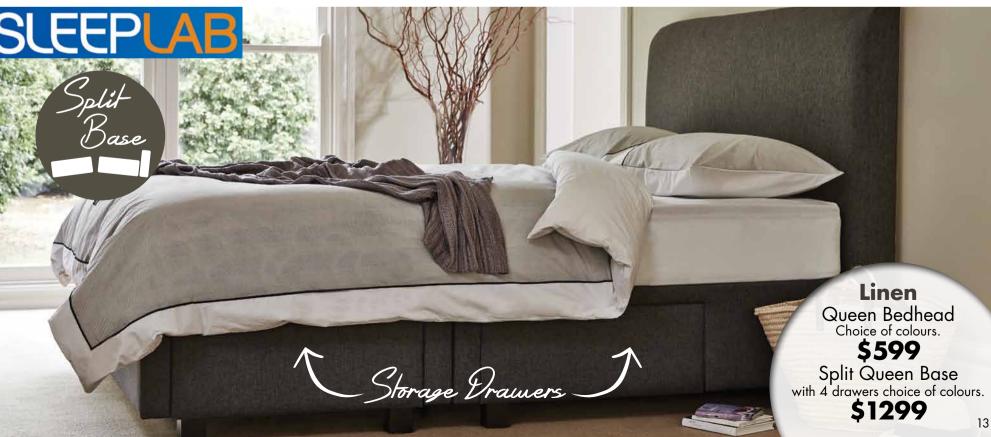

# SLEEPLAB

Find out at the all new Sleeplab. The colour comfort system takes the guesswork out of choosing the right bed.

1

What's Your Colour?

## Find out at the all new Sleeplab. The colour comfort system takes the guesswork out of choosing the right bed.

Our fully trained colour comfort specialists will make choosing the perfect bed easy by simply matching you up with the right colour for your comfort level. They say every cloud has a silver lining now every bed has your ideal colour. Visit the all new Sleeplab at Furniture One to get matched up with your perfect colour.

All of these beds are available in all sizes.