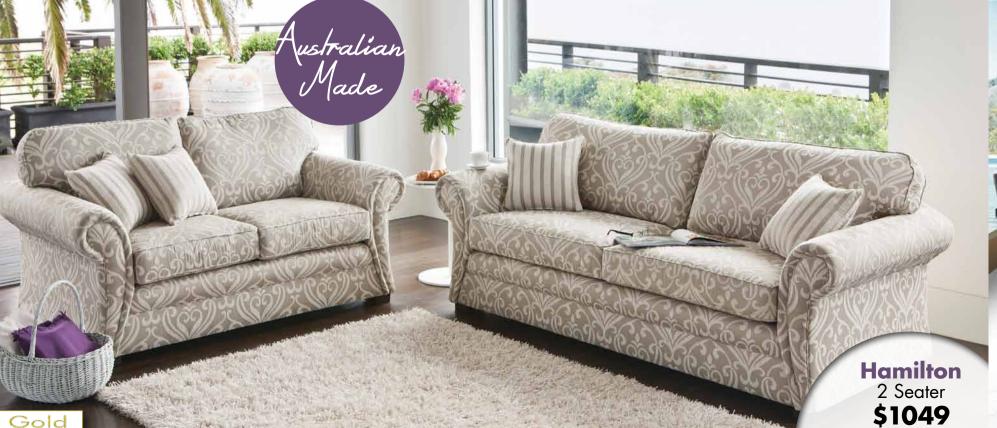

# FURN1TUREONE

Bendigo
2 pce Corner Suite
with reversible chaise & 4 Patterned Scatter Cushions. Choose from a wide range of fabrics.

Comfy Lounger \$1999 Gold Collection

**INTEREST FREE** TERMS AVAILABLE

furnitureone.com.au



Gold Collection

Now with 3 levels of comfort, support and durability making it easier for you to find the right lounge or sofas that suit you best!



### **PLATINUM** WARRANTY

- Platinum 10 years on frame, foam & webbing/spring support. 3 years on mechanism.
  - 1 year on motor.



### **GOLD** WARRANTY

- 5 years on frame, foam & webbing/spring support.
- 2 years on mechanism.
- 1 year on motor.



## **SILVER** WARRANTY

lano&Design

- 2 years on frame, foam & webbing/spring support.
- 1 year on mechanism.
- 1 year on motor.



3 seater **\$1199** 



Available in full Italian leather.

Jed 3+2 seater \$3995



\$4499 Power reclining chaise,

power recliner, manual recliner & console.









# Classic Range



End table \$599



Bookcase 4 door with ladder \$2999





Mars Buffet \$999







Mars Coffee Table \$599 Peanut colour

# **Classic Range**



TV unit 4 drawer \$1249



Coffee table 4 drawer \$1099



5 drawer buffet \$1699





# Oliver

Whitewash laminated finish. Ready to assemble

Single bed with storage \$299
Bedside 1dr \$79
Bookcase \$99
Tallboy \$199
Desk & Hutch \$329

# Ryder

With oak MDF materials. Ready to assemble

Single/Single low bunk \$799
Tallboy \$599
Toybox + Bookcase \$599
Desk with Hutch \$599
Storage Unit \$259





# Fremantle Queen bed \$579 Available in all sizes





# Rio 4 pce Bedroom suite in