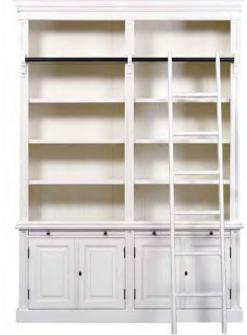

# Classic Range

End table \$599

Bookcase 4 door with ladder \$2999

Mars Buffet \$999

Mars Coffee Table \$599 Peanut colour