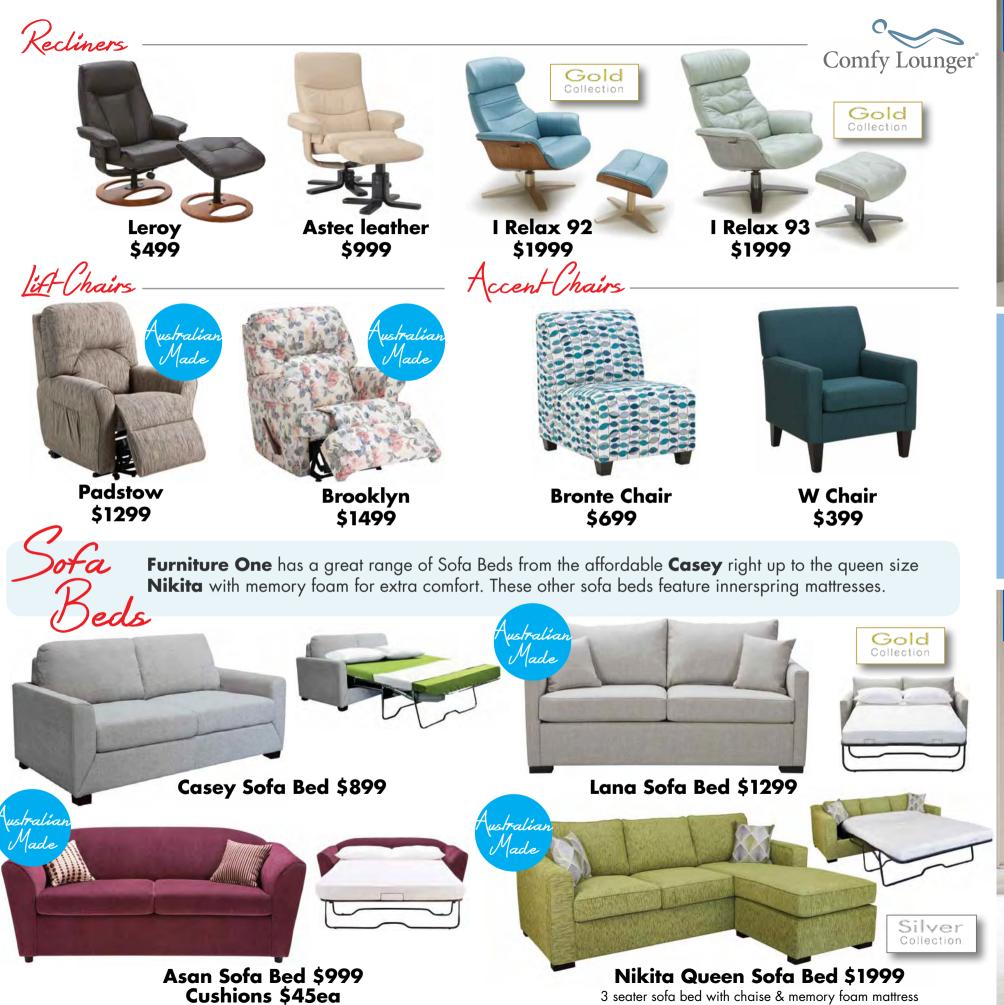

furnitureone.com.au

Gold Collection

Now with 3 levels of comfort, support and durability making it easier for you to find the right lounge or sofas that suit you best!

### **PLATINUM** WARRANTY

- Platinum 10 years on frame, foam & webbing/spring support. 3 years on mechanism.
  - 1 year on motor.

### **GOLD** WARRANTY

- 5 years on frame, foam & webbing/spring support.
- 2 years on mechanism.
- 1 year on motor.

## **SILVER** WARRANTY

lano&Design

- 2 years on frame, foam & webbing/spring support.
- 1 year on mechanism.
- 1 year on motor.

3 seater **\$1199** 

Available in full Italian leather.

Jed 3+2 seater \$3995

\$4499 Power reclining chaise,

power recliner, manual recliner & console.