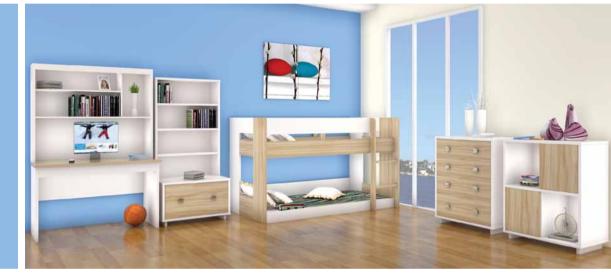

# Ryder

With oak MDF materials. Ready to assemble

Single/Single low bunk \$799
Tallboy \$599
Toybox + Bookcase \$599
Desk with Hutch \$599
Storage Unit \$259