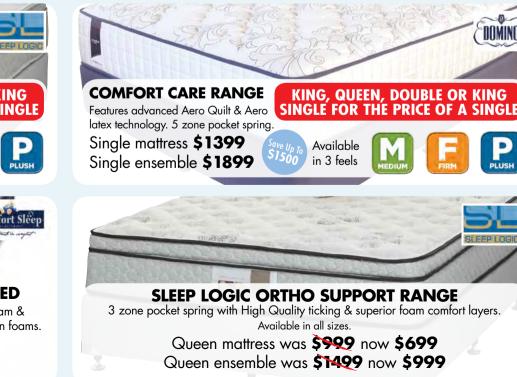

drawer buffet \$1699





# Oliver

Whitewash laminated finish. Ready to assemble

Single bed with storage \$299
Bedside 1dr \$79
Bookcase \$99
Tallboy \$199
Desk & Hutch \$329

# Ryder

With oak MDF materials. Ready to assemble

Single/Single low bunk \$799
Tallboy \$599
Toybox + Bookcase \$599
Desk with Hutch \$599
Storage Unit \$259





# Fremantle Queen bed \$579 Available in all sizes





# Rio 4 pce Bedroom suite in white High gloss. Previously \$999 save \$200 Discontinued while stocks last! \$799



# **Chest Range**

Bedside \$209 6dr tallboy \$499 8dr tallboy \$599

11dr tallboy **\$729** 6dr lingerie **\$449** 





Mallee 4 pce suite \$1499







# SLEEPLAB

Find out at the all new Sleeplab. The colour comfort system takes the guesswork out of choosing the right bed.













1

What's Your Colour?



## Find out at the all new Sleeplab. The colour comfort system takes the guesswork out of choosing the right bed.

Our fully trained colour comfort specialists will make choosing the perfect bed easy by simply matching you up with the right colour for your comfort level. They say every cloud has a silver lining now every bed has your ideal colour. Visit the all new Sleeplab at Furniture One to get matched up with your perfect colour.













All of these beds are available in all sizes.





### KING KOIL ETERNITY MEDIUM

Special Reflex Plus Spring Support system responds to your individual size & shape. Aero Comfort layers are breathable & resistant to body impressions.

**Queen Mattress \$2099** after promotion \$3699 **Queen Ensemble \$2499** after p