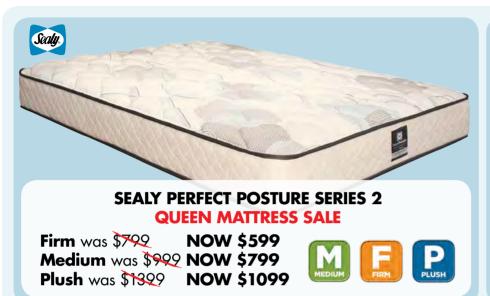

### KING KOIL ETERNITY MEDIUM

Special Reflex Plus Spring Support system responds to your individual size & shape. Aero Comfort layers are breathable & resistant to body impressions.

**Queen Mattress \$2099** after promotion \$3699 **Queen Ensemble \$2499** after promotion \$4399