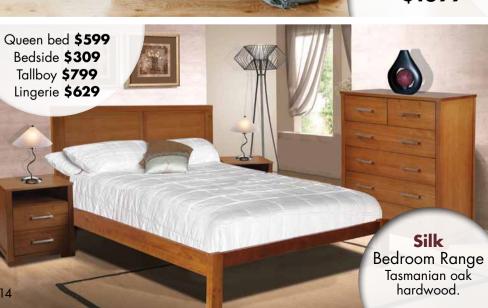

awer buffet \$1699





# Oliver

Whitewash laminated finish. Ready to assemble

Single bed with storage \$299
Bedside 1dr \$79
Bookcase \$99
Tallboy \$199
Desk & Hutch \$329

# Ryder

With oak MDF materials. Ready to assemble

Single/Single low bunk \$799
Tallboy \$599
Toybox + Bookcase \$599
Desk with Hutch \$599
Storage Unit \$259





# Fremantle Queen bed \$579 Available in all sizes





# Rio 4 pce Bedroom suite in white High gloss. Previously \$999 save \$200 Discontinued while stocks last! \$799



# **Chest Range**

Bedside \$209 6dr tallboy \$499 8dr tallboy \$599

11dr tallboy **\$729** 6dr lingerie **\$449** 





Mallee 4 pce suite \$1499







# SLEEPLAB

Find out at the all new Sleeplab. The colour comfort system takes the guesswork out of choosing the right bed.













1

What's Your Colour?



## Find out at the all new Sleeplab. The colour comfort system takes the guesswork out of choosing the right bed.

Our fully trained colour comfort specialists will make choosing the perfect bed easy by simply matching you up with the right colour for your comfort level. They say every cloud has a silver lining now every bed has your ideal colour. Visit the all new Sleeplab at Furniture One to get matched up with your perfect colour.













All of these beds are available in all sizes.





### KING KOIL ETERNITY MEDIUM

Special Reflex Plus Spring Support system responds to your individual size & shape. Aero Comfort layers are breathable & resistant to body impressions.

**Queen Mattress \$2099** after promotion \$3699 **Queen Ensemble \$2499** after pro