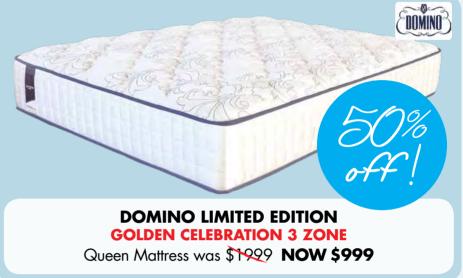

inued while stocks last! \$799



# **Chest Range**

Bedside \$209 6dr tallboy \$499 8dr tallboy \$599

11dr tallboy **\$729** 6dr lingerie **\$449** 





Mallee 4 pce suite \$1499







# SLEEPLAB

Find out at the all new Sleeplab. The colour comfort system takes the guesswork out of choosing the right bed.













1

What's Your Colour?



## Find out at the all new Sleeplab. The colour comfort system takes the guesswork out of choosing the right bed.

Our fully trained colour comfort specialists will make choosing the perfect bed easy by simply matching you up with the right colour for your comfort level. They say every cloud has a silver lining now every bed has your ideal colour. Visit the all new Sleeplab at Furniture One to get matched up with your perfect colour.













All of these beds are available in all sizes.





### KING KOIL ETERNITY MEDIUM

Special Reflex Plus Spring Support system responds to your individual size & shape. Aero Comfort layers are breathable & resistant to body impressions.

**Queen Mattress \$2099** after promotion \$3699 **Queen Ensemble \$2499** after promotion \$4399

# FURN1TUREONE

## www.furnitureone.com.au

This catalogue is sponsored by Furniture One Co-op Ltd for all its members. ABN 42057610394. Sizes quoted are approximate. Some items may be temporarily unavailable in some stores due to circumstances beyond our control but we can re-order on your behalf. Accessories shown are not included in the price. Prices include GST. Prices are based on recommended retail prices and may vary from store to store. Product offers