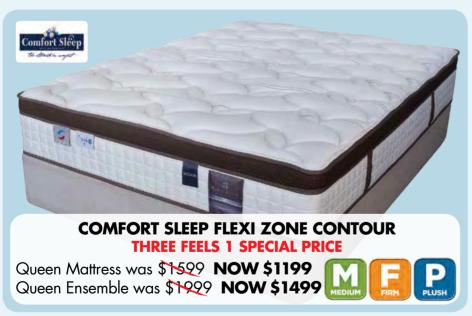

**

Bedside \$209 6dr tallboy \$499 8dr tallboy \$599

11dr tallboy **\$729** 6dr lingerie **\$449** 





Mallee 4 pce suite \$1499







# SLEEPLAB

Find out at the all new Sleeplab. The colour comfort system takes the guesswork out of choosing the right bed.













1

What's Your Colour?



## Find out at the all new Sleeplab. The colour comfort system takes the guesswork out of choosing the right bed.

Our fully trained colour comfort specialists will make choosing the perfect bed easy by simply matching you up with the right colour for your comfort level. They say every cloud has a silver lining now every bed has your ideal colour. Visit the all new Sleeplab at Furniture One to get matched up with your perfect colour.













All of these beds are available in all sizes.





### KING KOIL ETERNITY MEDIUM

Special Reflex Plus Spring Support system responds to your individual size & shape. Aero Comfort layers are breathable & resistant to body impressions.

**Queen Mattress \$2099** after promotion \$3699 **Queen Ensemble \$2499** after promotion \$4399

# FURN1TUREONE

## www.furnitureone.com.au

This catalogue is sponsored by Furniture One Co-op Ltd for all its members. ABN 42057610394. Sizes quoted are approximate. Some items may be temporarily unavailable in some stores due to circumstances beyond our control but we can re-order on your behalf. Accessories shown are not included in the price. Prices include GST. Prices are based on recommended retail prices and may vary from store to store. Product offers valid to 31/3/15. After the catalogue ends check