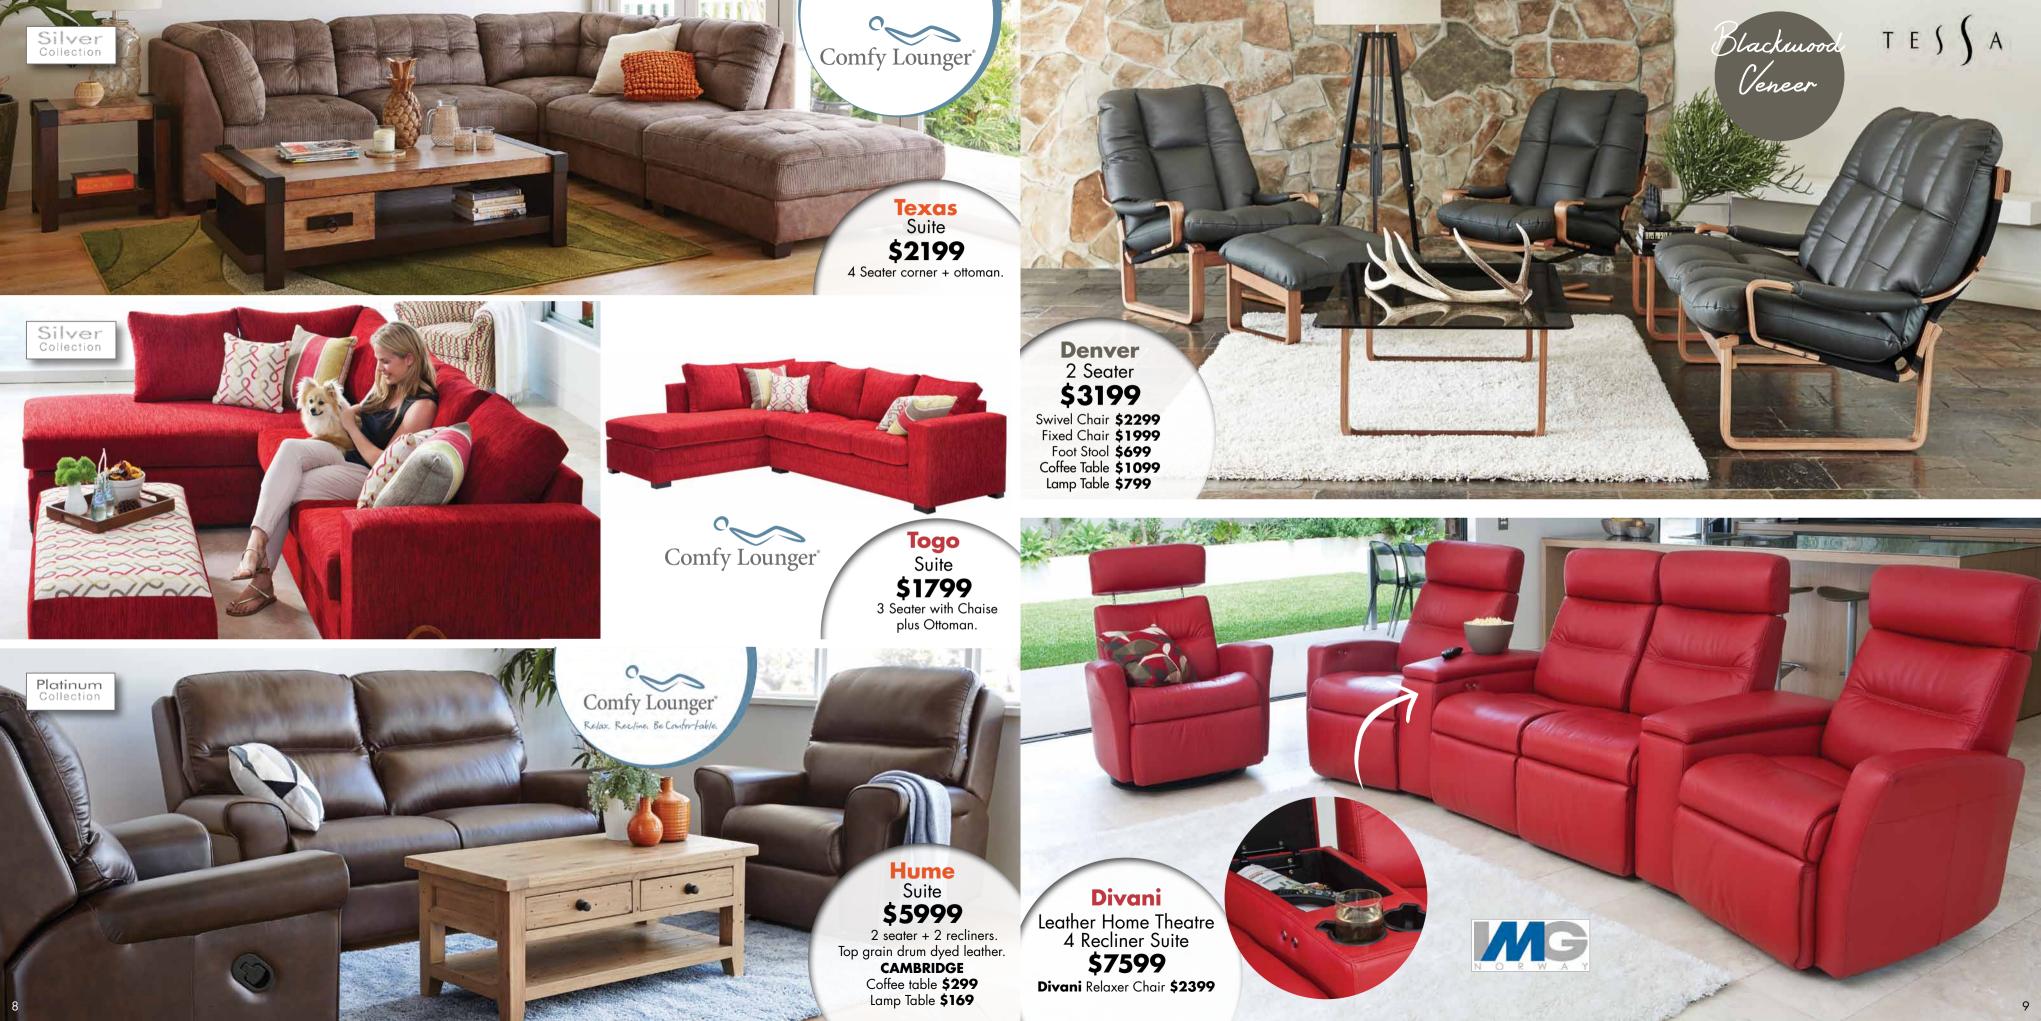

## **SILVER** WARRANTY

lano&Design

- 2 years on frame, foam & webbing/spring support.
- 1 year on mechanism.
- 1 year on motor.

3 seater **\$1199** 

Available in full Italian leather.

Jed 3+2 seater \$3995

\$4499 Power reclining chaise,

power recliner, manual recliner & console.