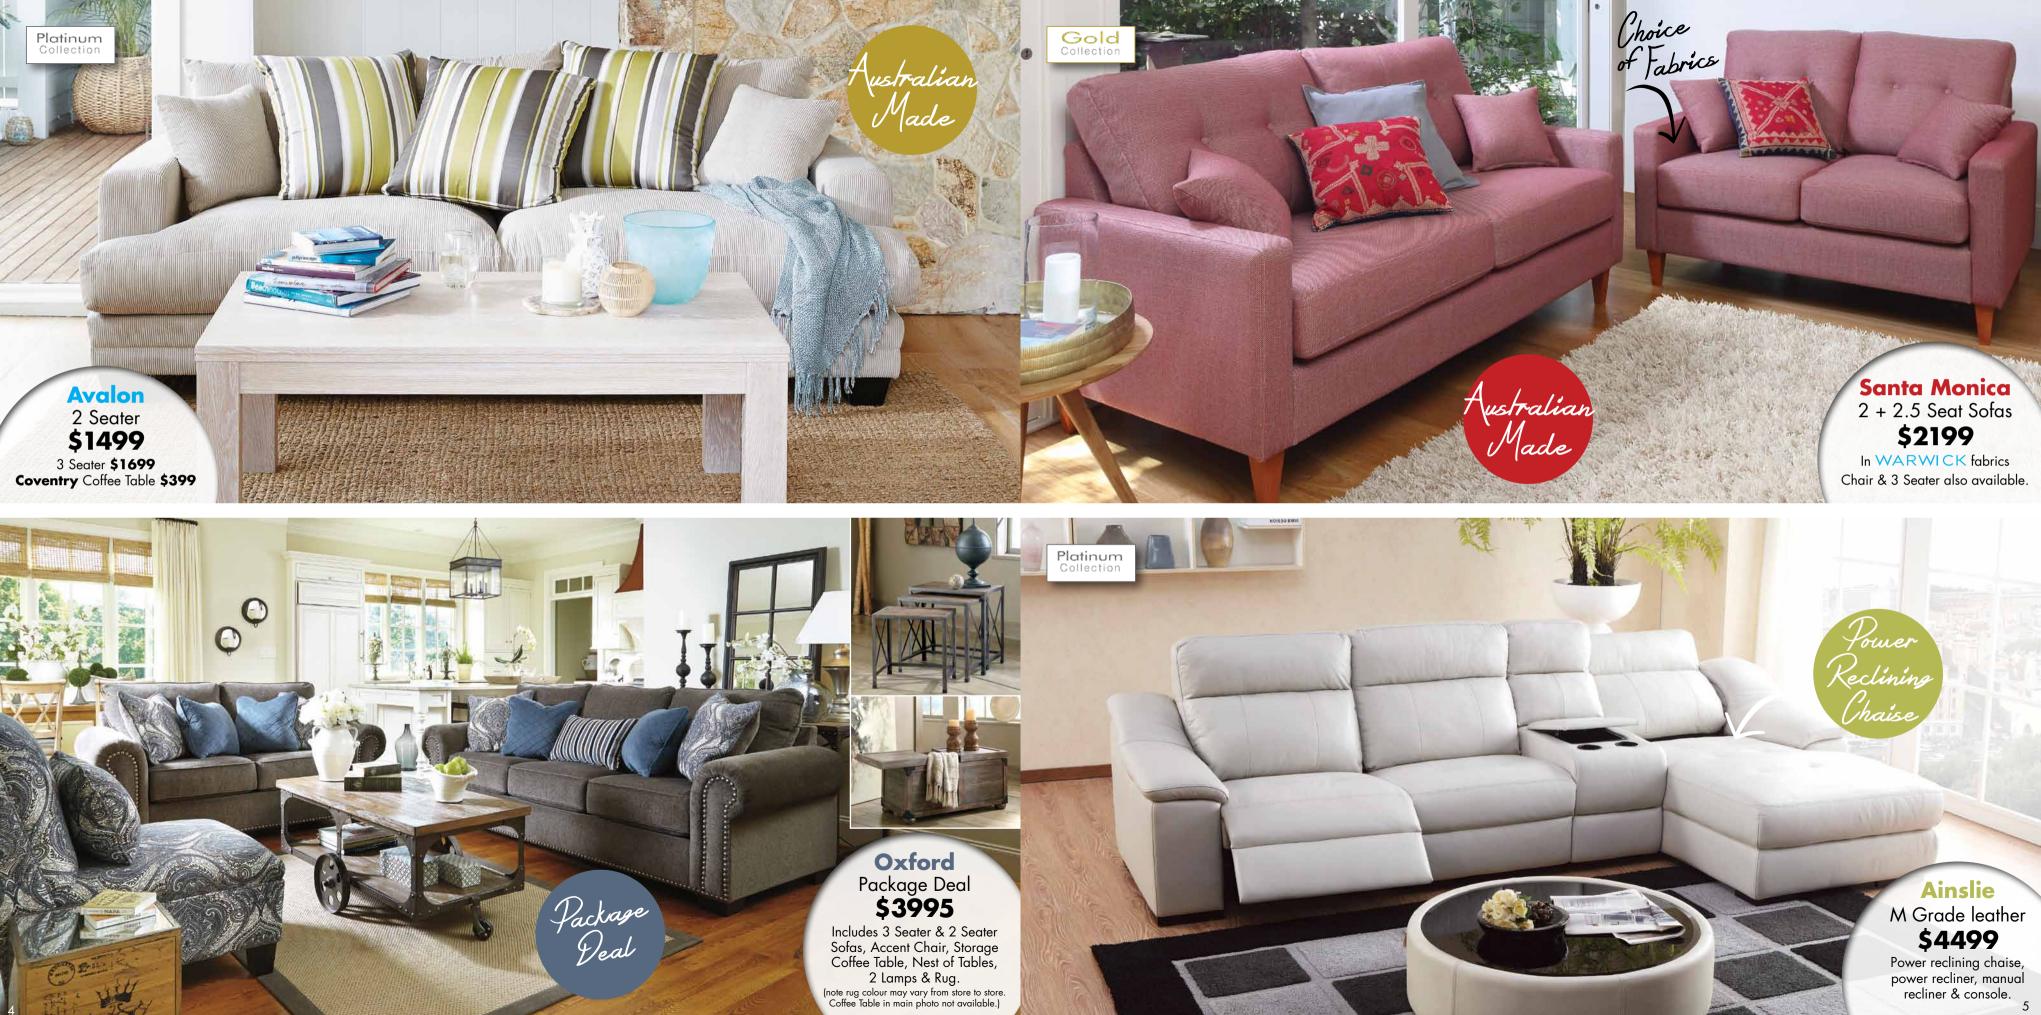

ible chaise & 4 Patterned Scatter Cushions. Choose from a wide range of fabrics.

Comfy Lounger \$1999 Gold Collection

**INTEREST FREE** TERMS AVAILABLE

furnitureone.com.au



Gold Collection

Now with 3 levels of comfort, support and durability making it easier for you to find the right lounge or sofas that suit you best!



### **PLATINUM** WARRANTY

- Platinum 10 years on frame, foam & webbing/spring support. 3 years on mechanism.
  - 1 year on motor.



### **GOLD** WARRANTY

- 5 years on frame, foam & webbing/spring support.
- 2 years on mechanism.
- 1 year on motor.



## **SILVER** WARRANTY

lano&Design

- 2 years on frame, foam & webbing/spring support.
- 1 year on mechanism.
- 1 year on motor.



3 seater **\$1199** 



Available in full Italian leather.

Jed 3+2 seater \$3995



\$4499 Power reclining chaise,

power recliner, manual recliner & console.









# Classic Range



End table \$599



Bookcase 4 door with ladder \$2999





Mars Buffet \$999







Mars Coffee Table \$599 Peanut colour

# **Classic Range**



TV unit 4 drawer \$1249



Coffee table 4 drawer \$1099



5 drawer buffet \$1699





# Oliver

Whitewash laminated finish. Ready to assemble

Single bed with storage \$299
Bedside 1dr \$79
Bookcase \$99
Tallboy \$199
Desk & Hutch \$329

# Ryder

With oak MDF materials. Ready to assemble

Single/Single low bunk \$799
Tallboy \$599
Toybox + Bookcase \$599
Desk with Hutch \$599
Storage Unit \$259





# Fremantle Queen bed \$579 Available in all sizes





# Rio 4 pce Bedroom suite in white High gloss. Previously \$999 save \$200 Discontinued w