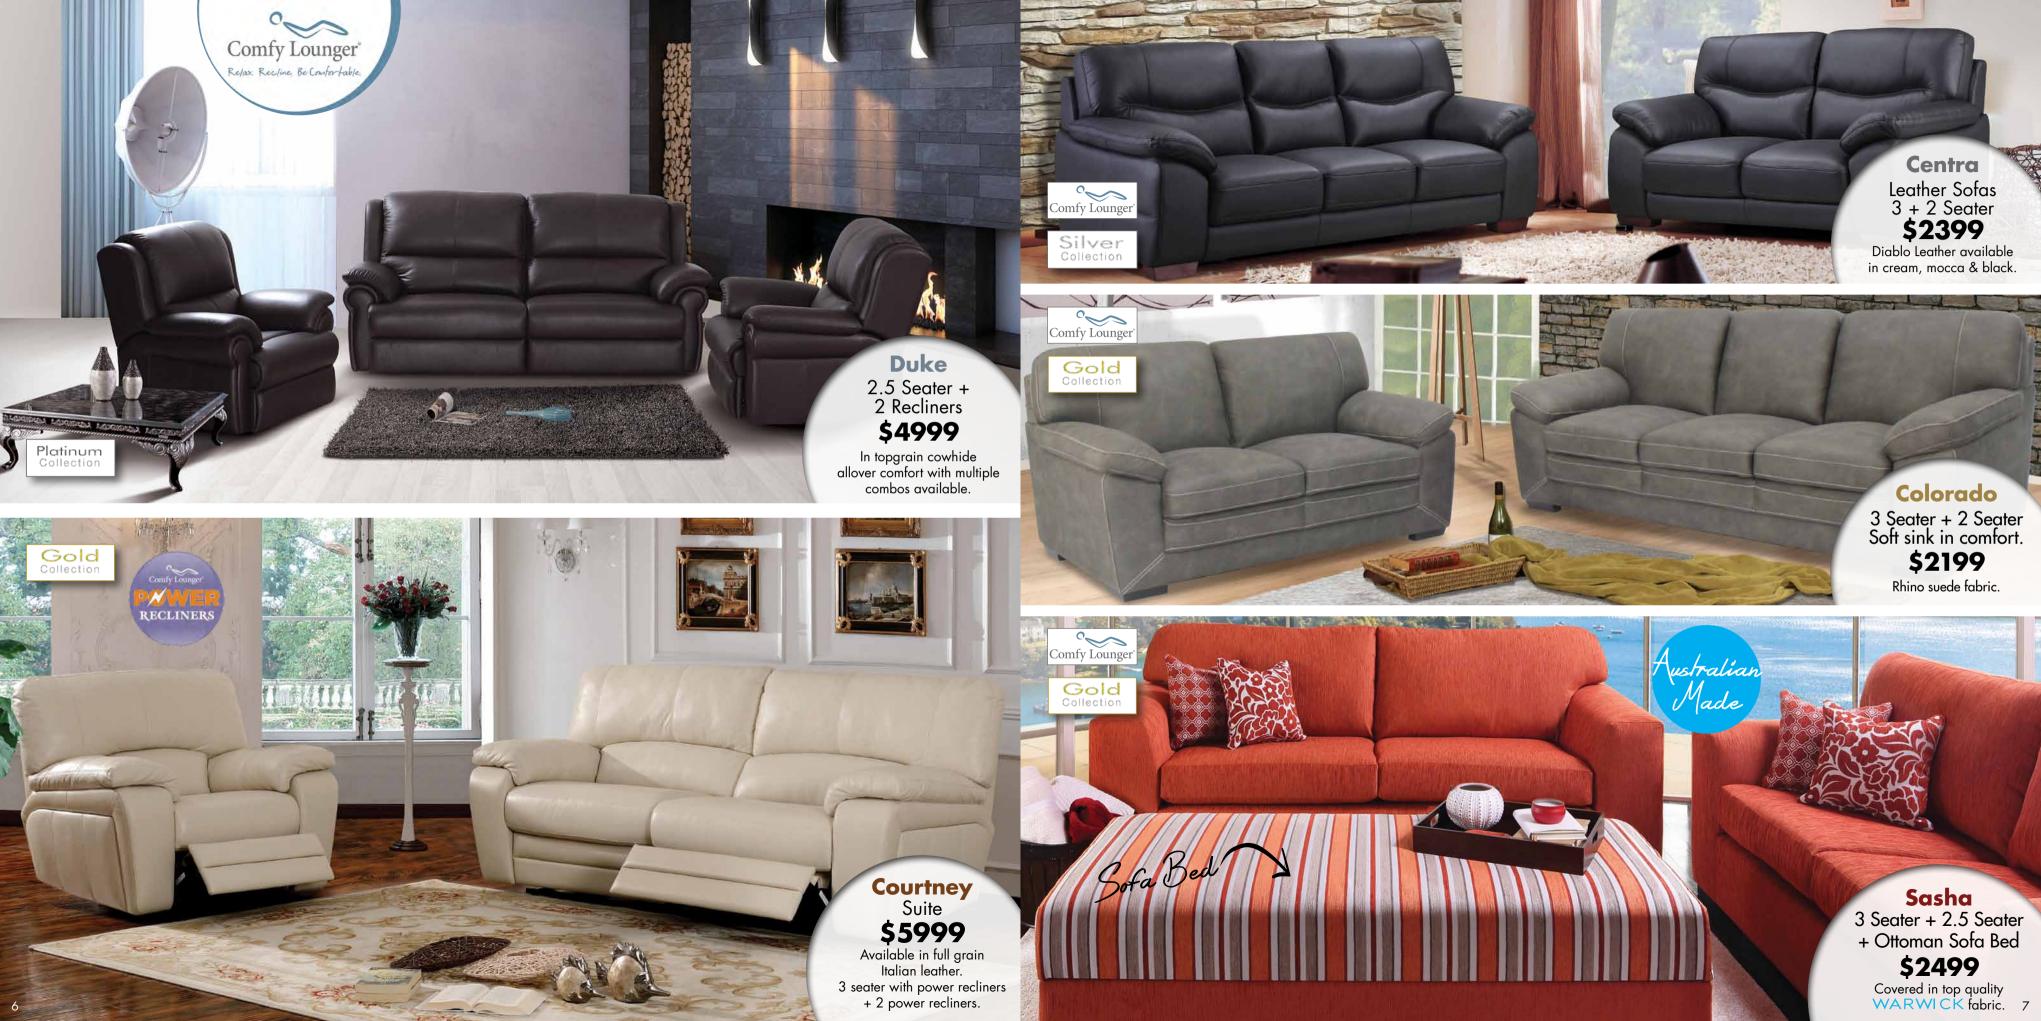

furnitureone.com.au

Gold Collection

Now with 3 levels of comfort, support and durability making it easier for you to find the right lounge or sofas that suit you best!

### **PLATINUM** WARRANTY

- Platinum 10 years on frame, foam & webbing/spring support. 3 years on mechanism.
  - 1 year on motor.

### **GOLD** WARRANTY

- 5 years on frame, foam & webbing/spring support.
- 2 years on mechanism.
- 1 year on motor.

## **SILVER** WARRANTY

lano&Design

- 2 years on frame, foam & webbing/spring support.
- 1 year on mechanism.
- 1 year on motor.

3 seater **\$1199** 

Available in full Italian leather.

Jed 3+2 seater \$3995