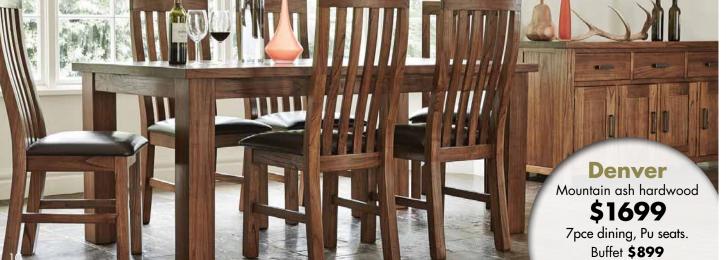

# **Classic Range**

TV unit 4 drawer \$1249

Coffee table 4 drawer \$1099

5 drawer buffet \$1699