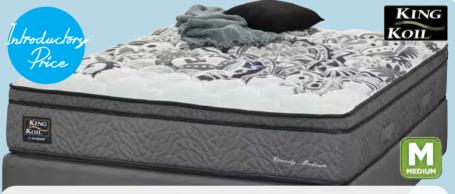

### KING KOIL ETERNITY MEDIUM

Special Reflex Plus Spring Support system responds to your individual size & shape. Aero Comfort layers are breathable & resistant to body impressions.

**Queen Mattress \$2099** after promotion \$3699 **Queen Ensemble \$2499** after promotion \$4399